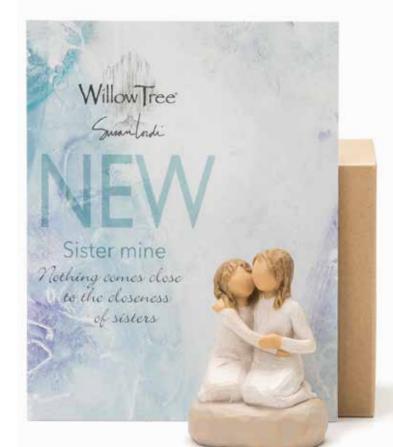

Sister mine

- NEW (2) FREE top-performing *Beautiful Wishes*, signed by Susan Lordi
- Exclusive for Holiday 2017: Magnolia. Available to all retailers Jan 2, 2018
- Exclusives for Mother's Day: Sister mine and Thank You Notecards. Available to all retailers June 1, 2018
- NEW 90-day Dating on qualified product shipments during January
- 60-day Dating on qualified product shipments all year
- Free Signs, Free Tools, Free Images for Social Media
- Seasonal Product Assortments that you can modify

# **EXCLUSIVES** for Mother's Day

March 30 – May 31, 2018

Willow Tree<sup>®</sup> sister pieces are proven strong sellers. This new figure depicts the beginning of a lifelong friendship between sisters. Just in time for Mother's Day!

#### Sister mine Assortment

Ships to SELECT March 30, 2018; ships to NON-SELECT June 1, 2018

| 6 of  | 27704 | Sister mine                     |            | \$15.00    | ea.  |
|-------|-------|---------------------------------|------------|------------|------|
| 1 of  | 27732 | Sister mine Easel Sign with RDI | 1 Free     | \$1.50     | set  |
| 27773 |       | Tot                             | al 7 piece | es for \$9 | 0.00 |