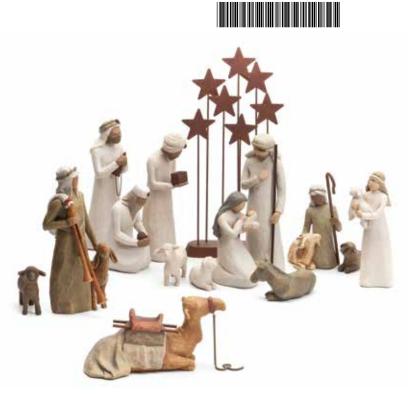

### Holiday

| 2 of | 26005 | Nativity                           | \$42.50 set |
|------|-------|------------------------------------|-------------|
| 2 of | 26007 | Metal Star Backdrop                | \$17.00 ea. |
| 2 of | 26012 | Angel of Prayer                    | \$10.00 ea. |
| 2 of | 26020 | Angel of Healing                   | \$10.00 ea. |
| 2 of | 26027 | The Three Wisemen                  | \$36.00 set |
| 2 of | 26079 | Angel of Caring                    | \$10.00 ea. |
| 2 of | 26105 | Shepherd and Stable Animals        | \$36.00 set |
| 2 of | 26149 | Courage                            | \$10.00 ea. |
| 2 of | 26235 | Angel of Hope                      | \$10.00 ea. |
| 2 of | 26290 | The Holy Family                    | \$25.00 ea. |
| 2 of | 26442 | Little Shepherdess                 | \$16.50 set |
| 2 of | 27159 | Bloom                              | \$11.50 ea. |
| 2 of | 27183 | Zampognaro (Shepherd with bagpipe) | \$25.00 ea. |

The Holy Family Assortment p56 27329 (4 each) Total 13 pieces for \$248.00

the Nativity continues to be the best selling product since introduced in 2000

Additional Nativity Assortment p60 27641 (2 each) Total 15 pieces for \$349.00

Nativity Assortment p60 27217 (3 each and 4 Metal Stars)

Figurative Ornaments Assortment p51 27742 (3 each) Total 63 pieces for \$486.00 Ornament holders not included