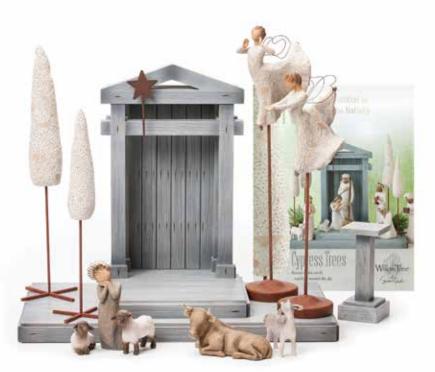

# Magnolia

Carrying an iconic symbol of hospitality and welcome, this figure makes a great hostess or housewarming gift for the holidays, or anytime of year.

30 Consumer Postcards ship with assortment for your use

#### Magnolia Assortment

Ships to SELECT Nov. 1, 2017; ships to NON-SELECT Jan. 2, 2018

| 6 of  | 27603 | Magnolia                     |           | \$11.00   | ea.     |
|-------|-------|------------------------------|-----------|-----------|---------|
| 1 of  | 27777 | Magnolia Easel Sign with RDI | 1 Free    | \$1.50    | set     |
| 27774 |       |                              | Total 7 p | ieces for | \$66.00 |

### Holiday

| 2 of | 26005 | Nativity                           | \$42.50 set |
|------|-------|------------------------------------|-------------|
| 2 of | 26007 | Metal Star Backdrop                | \$17.00 ea. |
| 2 of | 26012 | Angel of Prayer                    | \$10.00 ea. |
| 2 of | 26020 | Angel of Healing                   | \$10.00 ea. |
| 2 of | 26027 | The Three Wisemen                  | \$36.00 set |
| 2 of | 26079 | Angel of Caring                    | \$10.00 ea. |
| 2 of | 26105 | Shepherd and Stable Animals        | \$36.00 set |
| 2 of | 26149 | Courage                            | \$10.00 ea. |
| 2 of | 26235 | Angel of Hope                      | \$10.00 ea. |
| 2 of | 26290 | The Holy Family                    | \$25.00 ea. |
| 2 of | 26442 | Little Shepherdess                 | \$16.50 set |
| 2 of | 27159 | Bloom                              | \$11.50 ea. |
| 2 of | 27183 | Zampognaro (Shepherd with bagpipe) | \$25.00 ea. |

The Holy Family Assortment p56 27329 (4 each) Total 13 pieces for \$248.00

the Nativity continues to be the best selling product since introduced in 2000

Additional Nativity Assortment p60 27641 (2 each) Total 15 pieces for \$349.00

Nativity Assortment p60 27217 (3 each and 4 Metal Stars)

Figurative Ornaments Assortment p51 27742 (3 each) Total 63 pieces for \$486.00 Ornament holders not included