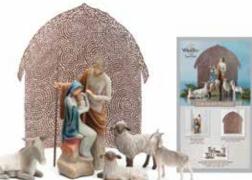

The Holy Family Assortment p56 27329 (4 each) Total 13 pieces for \$248.00

the Nativity continues to be the best selling product since introduced in 2000

Additional Nativity Assortment p60 27641 (2 each) Total 15 pieces for \$349.00

Nativity Assortment p60 27217 (3 each and 4 Metal Stars)

Figurative Ornaments Assortment p51 27742 (3 each) Total 63 pieces for \$486.00 Ornament holders not included