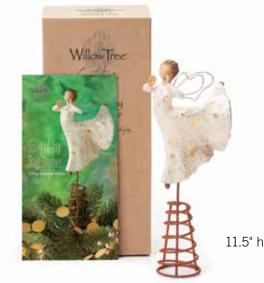

# **HOLIDAY Assortments**

Dated Ornament Assortment p5127741Total 7 pieces for \$54.00

Song of Joy Tree Topper Assortment p5527664Total 5 pieces for \$108.00

Starlight Tree Topper Assortment p5427557Total 4 pieces for \$81.00