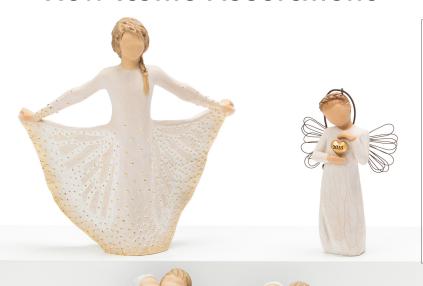

### Sister mine

Willow Tree® sister pieces are proven strong sellers. Just in time for Mother's Day!

Sister mine Assortment 27773 6 each \$90.00

### 27603 Magnolia

A gathering of blessings Interior packaging: recyclable paper pulp. \$11.00 ea. **Min:** 3 ea. **Size**: 5.5"h

SELECT: 27774 Magnolia Assortment

\*available to ship Jan 2, 2018 to NON-SELECT retailers