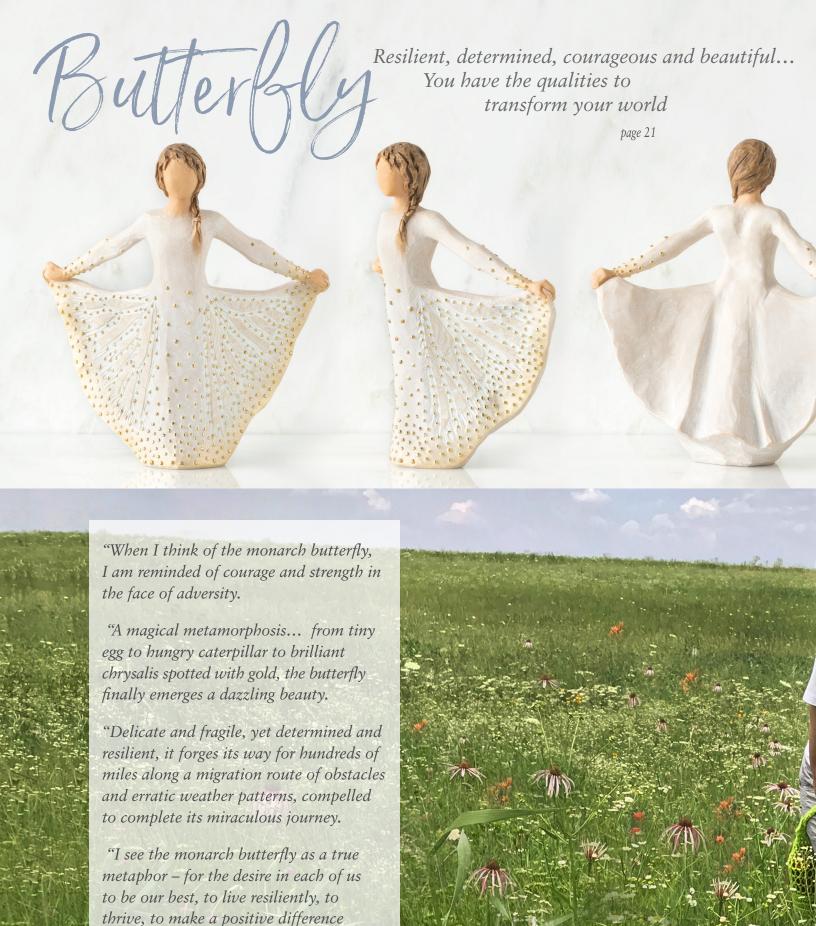

### 27702 Butterfly

Resilient, determined, courageous and beautiful... You have the qualities to transform your world Applied gold leaf. Interior pkg: recyclable paper pulp. \$16.50 ea. Min: 2 ea. Size: 6.5"h