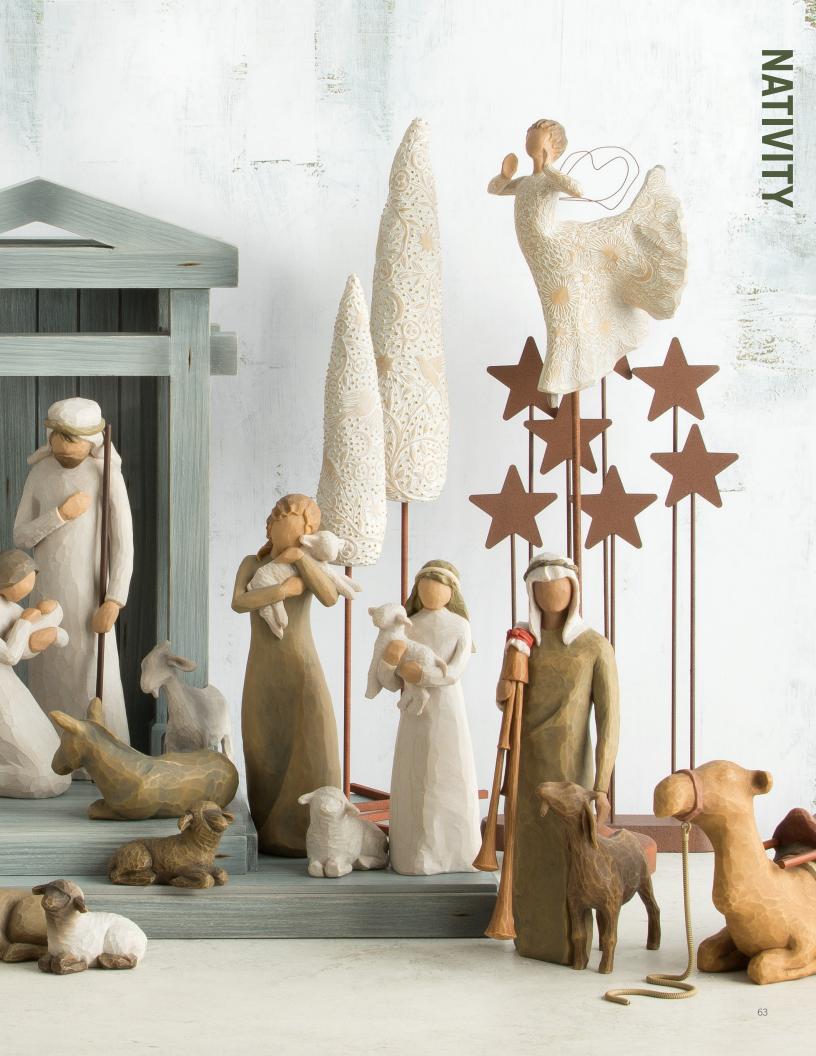

Additional Nativity



27271 Tree Silhouette a presence of life and light \$16.00 ea. Min: 2 ea. Size: 14"h Assortments: 27735 The Christmas Story



27598 Cypress Trees - Set of 2 Rooted in the earth, reaching toward the sky Trees are 13"h and 16.5"h. Interior packaging: cardboard. 37.00 set Min: 1 set Size: tallest 16.5"h

Assortments: 27641 Additional Nativity





26007 Metal Star Backdrop \$17.00 ea. Min: 2 ea. Size: 13.5"h Assortments: 27217 Nativity, SELECT: 27755 Holiday



26106 Crèche \$65.00 ea. Min: 1 ea. Size: 20"w x 11.5"d x 17"h Assortments: 27641 Additional Nativity

26107 Angel Stand \$8.50 ea. Min: 1 ea. Size: 6"h Assortments: 27641 Additional Nativity



27671 Cypress Trees Easel Sign with RDI 1.50 set Min: 1 set Size: 7"w x 9"h Assortments: 27641 Additional Nativity







Willow Tree

Showrooms Atlanta • Dallas • Las Vegas DEMDACO.com Customer Care: 888.336.3226 Fax: 913.814.0681 customercare@demdaco.com

© 2017 DEMDACO
Prices are subject to change without notice.