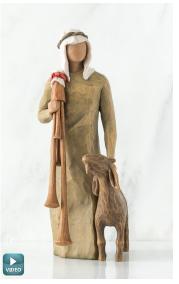

### Showcase Four Nativity Options

Customers like to see all their choices before selecting one. Below is an example of a fixture display featuring all four Nativities, plus additional holiday pieces.

DEMDACO.com