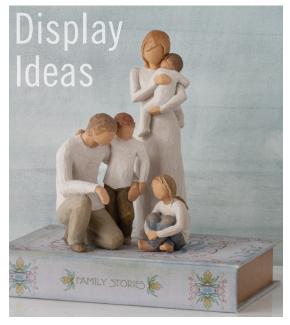

# Display Family Groupings

Help your customers create their own unique Family Groupings.

10 888.336.3226

## Decorative Arts Books

Suggest Decorative Arts Books to your customers as a beautiful addition to a Family Grouping or single figure.

**27430 Family Stories Decorative Arts Book** Fabric-wrapped, acid-free, wood composite box; fits 5" x 7" photos. \$8.75 ea. **Min:** 2 ea. **Size:** 6.5"w x 2"d x 10"h