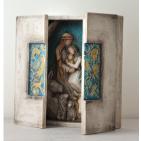

# Figures

27539 Duet

Our Love Song

Inside message: You are my one true love. Hinged resin box; applied gold leaf. Can be hung on wall or free standing. Hanger style: Keyhole. \$50.00 ea.  $\min: 1$  ea. Size: 4.75"w x 4.75"h; 9.5" wide when open; .25" deep doors

Duet is similar in construction to Starry Night Nativity, but of a more intimate size and scale. The

embellished doors open to reveal figures touched with gold.

26121 Promise

Hold dear the promise of love \$18.50 ea. **Min**: 2 ea. **Size**: 9"h