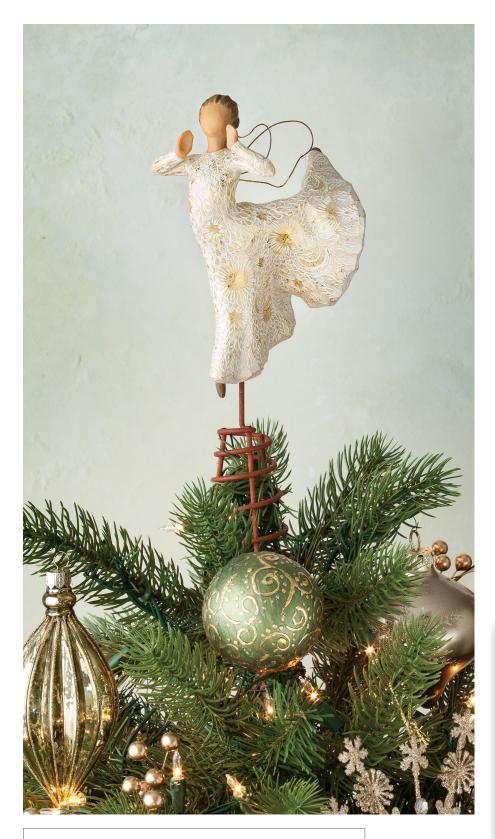

27368 By my side

From each other, over the years, we gather strength, through laughter and tears. Applied gold leaf; pierced metal base. Interior packaging: recyclable paper pulp. \$42.50 ea. Min: 1 ea. Size: 9.5"h