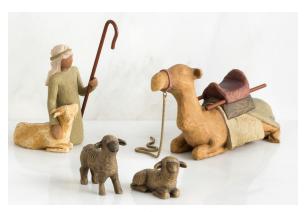

These themes influence everything I make."



Detail of front doors



58 888.336.3226

## Nativity Display Ideas

The Nativity
can be displayed
in a variety of ways
to accommodate
large or small
spaces.











### The Nativity Collection



#### 26005 Nativity

Behold the awe and wonder of the Christmas Story \$42.50 set **Min:** 1 set **Size**: tallest 9.5"h

Assortments: 27217 Nativity SELECT: 27755 Holiday





#### 26027 The Three Wisemen

They followed a star and found the Light of the World 36.00 set Min: 1 set Size: tallest 8.5"h

Assortments: 27217 Nativity SELECT: 27755 Holiday





#### 27183 Zampognaro (Shepherd with bagpipe)

A shepherd's gift... a joyous melody... proclaiming the news! \$25.00 ea. Min: 2 ea. Size: 9"h

Assortments: 27217 Nativity SELECT: 27755 Holiday





### 26105 Shepherd and Stable Animals

Surrounding new life with love and warmth \$36.00 set Min: 1 set Size: tallest 7.5"h

Assortments: 27217 Nativity SELECT: 27755 Holiday





### 26180 Ox and Goat

Offering warmth and protection 15.00 set Min: 2 sets Size: tallest 3.5"h

Assortments: 27641 Additional Nativity





### 26442 Little Shepherdess

Behold, a little love on earth \$16.50 set Min: 2 sets Size: tallest 5"h

**Assortments:** 27641 Additional Nativity **SELECT:** 27755 Holiday



### 27217 Nativity Assortment

|      | ,     |                                    |             |        |
|------|-------|------------------------------------|-------------|--------|
| 3 of | 26005 | Nativity                           | \$42.50 set |        |
| 4 of | 26007 | Metal Star Backdrop