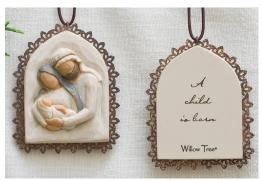

### 26508 Holy Family

A child is born
Hanger style: keyhole
\$7.50 ea. Min: 3 ea. Size: 6"h

Assortments: 27525 Plaques