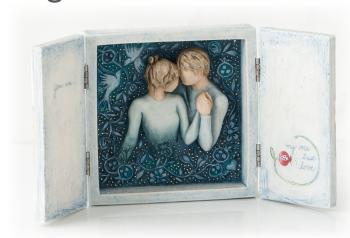

# Figures

27539 Duet

Our Love Song

Inside message: You are my one true love. Hinged resin box; applied gold leaf. Can be hung on wall or free standing. Hanger style: Keyhole. \$50.00 ea.  $\min: 1$  ea. Size: 4.75"w x 4.75"h; 9.5" wide when open; .25" deep doors

Duet is similar in construction to Starry Night Nativity, but of a more intimate size and scale. The

embellished doors open to reveal figures touched with gold.

26121 Promise

Hold dear the promise of love \$18.50 ea. **Min**: 2 ea. **Size**: 9"h