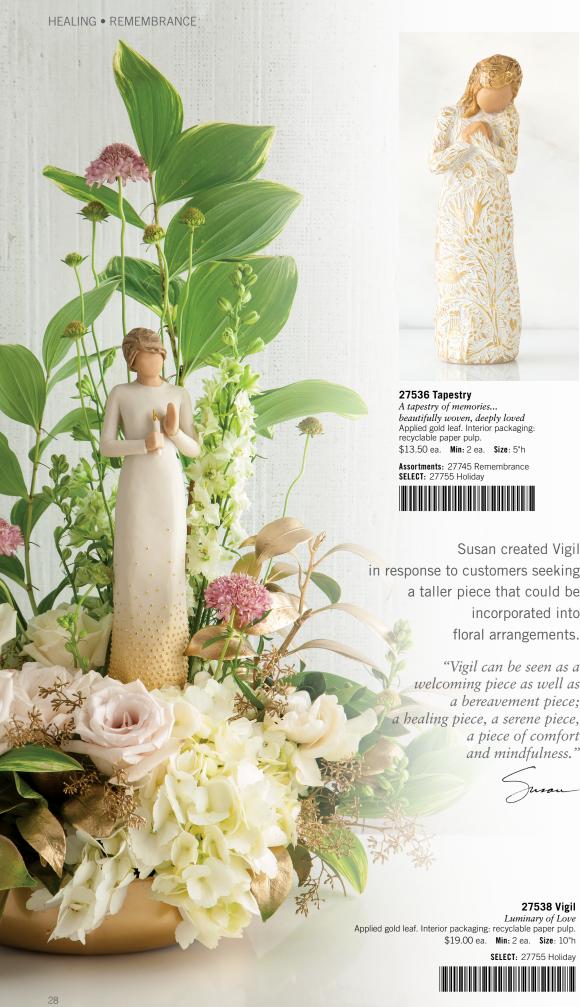

Assortments: 27771 Figures - Expressions, 27745 Remembrance

Susan created Vigil in response to customers seeking a taller piece that could be incorporated into floral arrangements.

welcoming piece as well as a bereavement piece; a healing piece, a serene piece, a piece of comfort and mindfulness."

Susan has carved expressive sculptures of peace and serenity in different size and scale within the important bereavement category.

in times of sorrow.

People often turn to tangible reminders of healing, comfort, hopefulness and remembrance