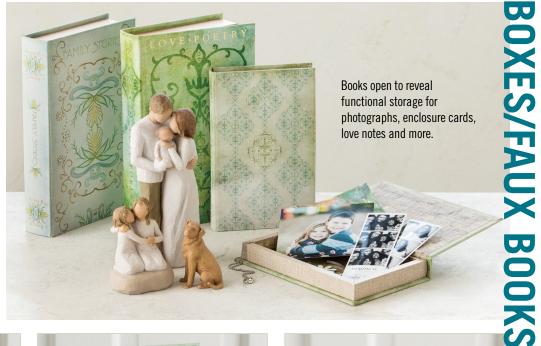

## Decorative Arts Books

Suggest Decorative Arts Books to your customers as a beautiful addition to a Family Grouping or single figure.

**27430 Family Stories Decorative Arts Book** Fabric-wrapped, acid-free, wood composite box; fits 5" x 7" photos. \$8.75 ea. **Min:** 2 ea. **Size:** 6.5"w x 2"d x 10"h

**27431 Love Poetry Decorative Arts Book** Fabric-wrapped, acid-free, wood composite box; fits 5" x 7" photos. \$8.75 ea. **Min**: 2 ea. **Size**: 6.5"w x 2"d x 10"h

**27428** Antique Novella Decorative Arts Book Fabric-wrapped, acid-free, wood composite box; fits 4" x 6" photos.
\$6.00 ea. Min: 2 ea. Size: 5"w x 1"d x 8"h