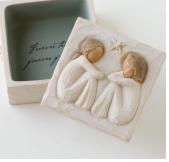

### 27704 Sister mine

20

Nothing comes close to the closeness of sisters Interior packaging: recyclable paper pulp. \$15.00 ea. Min: 2 ea. Size: 4"h

SELECT: 27773 Sister mine Assortment

\*available to ship June 1, 2018 to NON-SELECT retailers