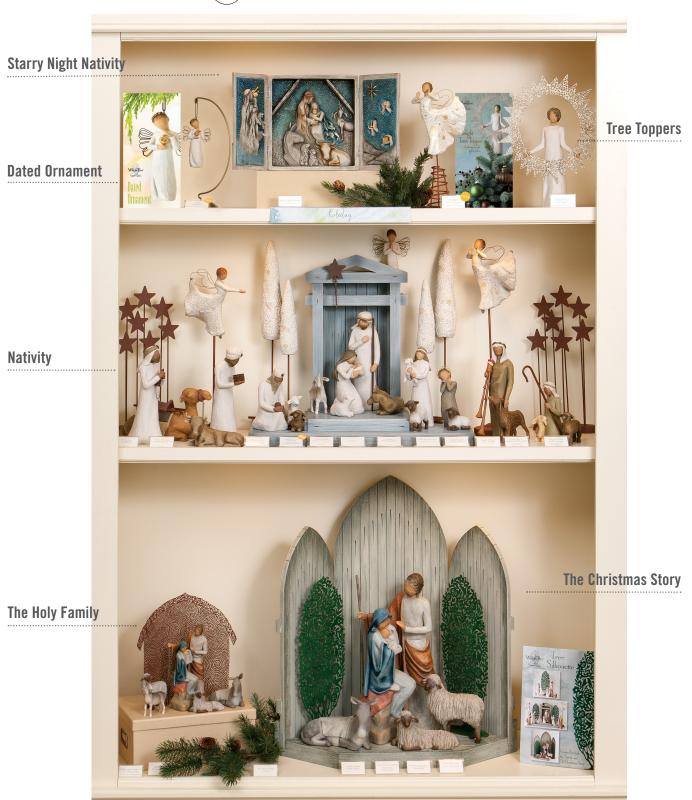

### Showcase Four Nativity Options

Customers like to see all their choices before selecting one. Below is an example of a fixture display featuring all four Nativities, plus additional holiday pieces.

DEMDACO.com