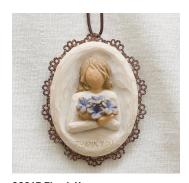

### 27704 Sister mine

20

Nothing comes close to the closeness of sisters Interior packaging: recyclable paper pulp. \$15.00 ea. Min: 2 ea. Size: 4"h

SELECT: 27773 Sister mine Assortment

\*available to ship June 1, 2018 to NON-SELECT retailers