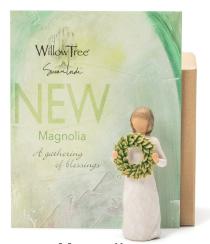

"The wide, glossy green leaves of the magnolia tree are a nice change from the evergreen—to express welcome and appreciation."

Magneting of blessings

page 25

Magnolia
Ships exclusively to SELECT
Nov 1, 2017
(available to NON-SELECT retailers Jan 2, 2018)

### 27603 Magnolia

A gathering of blessings Interior packaging: recyclable paper pulp. \$11.00 ea. **Min:** 3 ea. **Size**: 5.5"h

SELECT: 27774 Magnolia Assortment

\*available to ship Jan 2, 2018 to NON-SELECT retailers