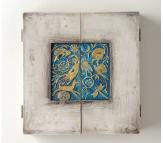

# Figures

27539 Duet

Our Love Song

Inside message: You are my one true love. Hinged resin box; applied gold leaf. Can be hung on wall or free standing. Hanger style: Keyhole. \$50.00 ea.  $\min: 1$  ea. Size: 4.75"w x 4.75"h; 9.5" wide when open; .25" deep doors

Duet is similar in construction to Starry Night Nativity, but of a more intimate size and scale. The

embellished doors open to reveal figures touched with gold.

26121 Promise

Hold dear the promise of love \$18.50 ea. **Min**: 2 ea. **Size**: 9"h