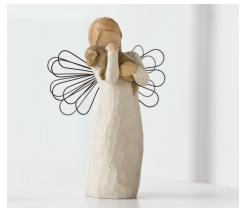

### 27704 Sister mine

20

Nothing comes close to the closeness of sisters Interior packaging: recyclable paper pulp. \$15.00 ea. Min: 2 ea. Size: 4"h

SELECT: 27773 Sister mine Assortment

\*available to ship June 1, 2018 to NON-SELECT retailers