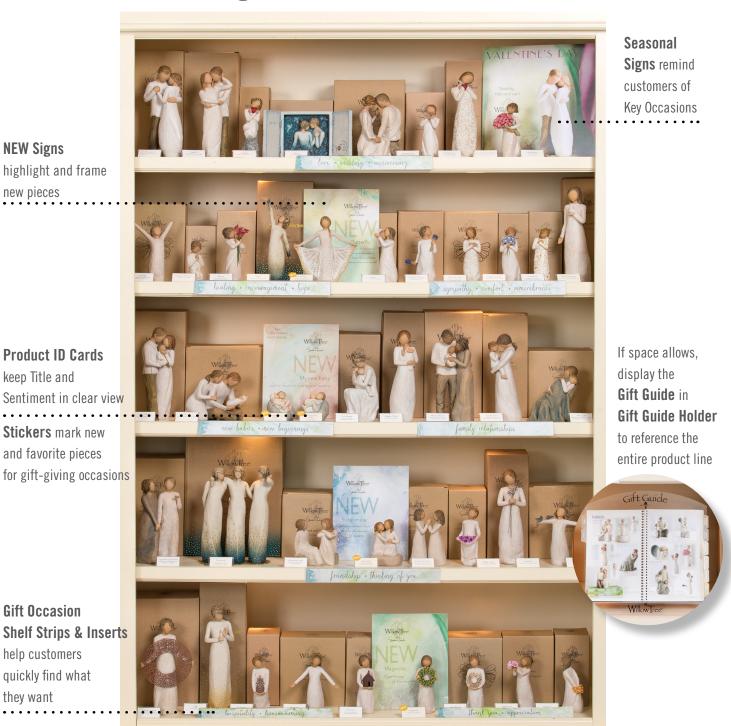

### Utilize Merchandising Tools in your Displays

The goal of our Merchandising Tools is to help shoppers quickly and easily find items they like. You don't necessarily need every tool... choose those that work in your fixtures.

**NEW Signs** 

new pieces

highlight and frame

**Product ID Cards** 

Stickers mark new

and favorite pieces

Gift Occasion

help customers quickly find what

they want

keep Title and

Use tools that Draw the Eye, Aid in Navigation, and Assist in Decision-making to create a display that works best for the fixtures and footprint in your retail space. Order Signs and Tools on pgs 46-49.