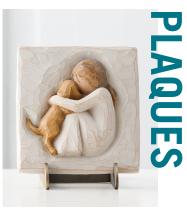

### Plaques

Carved bas-relief plaques can be hung on a wall, or placed on a shelf using the Plaque Stand.

### 27525 Plaques Assortment

| 3 of | 26508                                | Holy Family                                                        | \$7.50                                                            | ea.                                                                                                                                                                                                                        |                                                                                                                                                                                                                                                |
|------|--------------------------------------|--------------------------------------------------------------------|-------------------------------------------------------------------|----------------------------------------------------------------------------------------------------------------------------------------------------------------------------------------------------------------------------|------------------------------------------------------------------------------------------------------------------------------------------------------------------------------------------------------------------------------------------------|
| 3 of | 26511                                | True                                                               | \$7.50                                                            | ea.                                                                                                                                                                                                                        |                                                                                                                                                                                                                                                |
| 3 of | 26512                                | Comfort                                                            | \$7.50                                                            | ea.                                                                                                                                                                                                                        |                                                                                                                                                                                                                                                |
| 3 of | 26513                                | Hug                                                                | \$7.50                                                            | ea.                                                                                                                                                                                                                        |                                                                                                                                                                                                                                                |
| 3 of | 26517                                | Quiet Strength                                                     | \$7.50                                                            | ea.                                                                                                                                                                                                                        |                                                                                                                                                                                                                                                |
| 6 of | 26500                                | Plaque Stand                                                       | \$5.00                                                            | ea.                                                                                                                                                                                                                        |                                                                                                                                                                                                                                                |
| 3 of | 26502                                | Friendship                                                         | \$7.50                                                            | ea. 1 F                                                                                                                                                                                                                    | RI                                                                                                                                                                                                                                             |
|      | 3 of<br>3 of<br>3 of<br>3 of<br>6 of | 3 of 26511<br>3 of 26512<br>3 of 26513<br>3 of 26517<br>6 of 26500 | 3 of 26512 Comfort<br>3 of 26513 Hug<br>3 of 26517 Quiet Strength | 3 of     26511     True     \$7.50       3 of     26512     Comfort     \$7.50       3 of     26513     Hug     \$7.50       3 of     26517     Quiet Strength     \$7.50       6 of     26500     Plaque Stand     \$5.00 | 3 of     26511     True     \$7.50 ea.       3 of     26512     Comfort     \$7.50 ea.       3 of     26513     Hug     \$7.50 ea.       3 of     26517     Quiet Strength     \$7.50 ea.       6 of     26500     Plaque Stand     \$5.00 ea. |