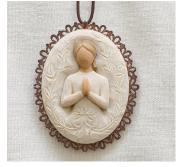

27368 By my side

From each other, over the years, we gather strength, through laughter and tears. Applied gold leaf; pierced metal base. Interior packaging: recyclable paper pulp. \$42.50 ea. Min: 1 ea. Size: 9.5"h