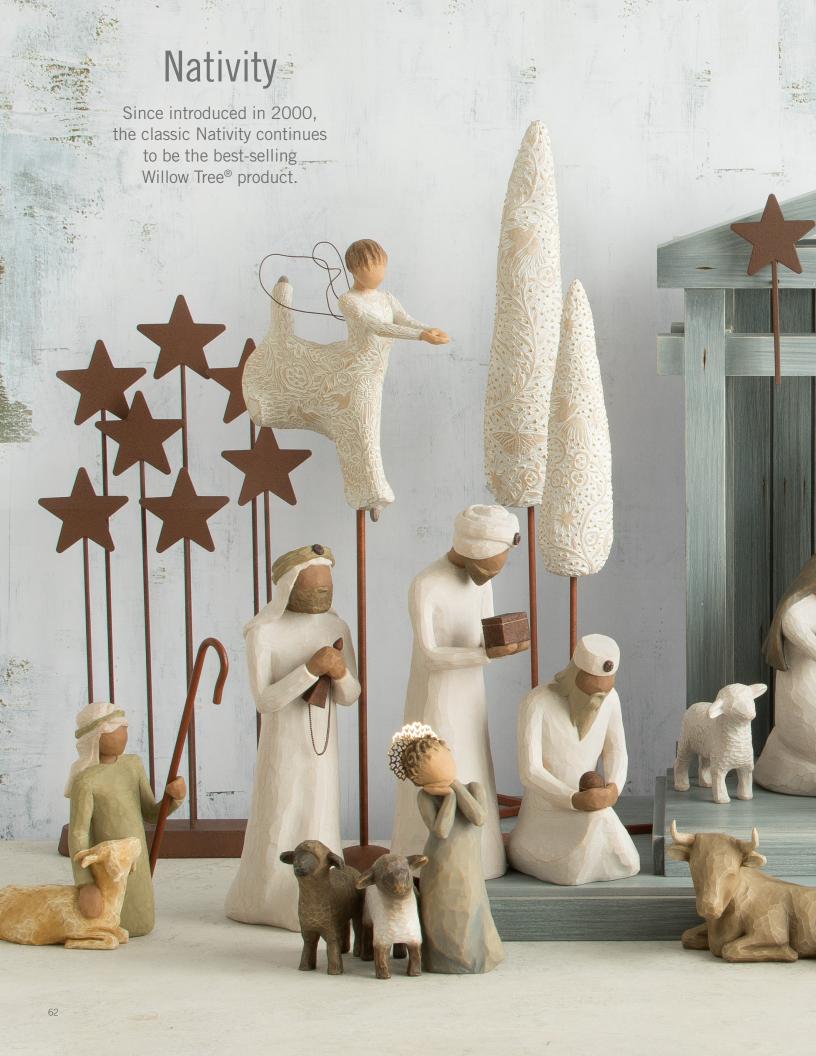

1 Additional Nativity



27271 Tree Silhouette a presence of life and light \$16.00 ea. Min: 2 ea. Size: 14"h Assortments: 27735 The Christmas Story



27598 Cypress Trees - Set of 2 Rooted in the earth, reaching toward the sky Trees are 13"h and 16.5"h. Interior packaging: cardboard. 37.00 set Min: 1 set Size: tallest 16.5"h

Assortments: 27641 Additional Nativity





26007 Metal Star Backdrop \$17.00 ea. Min: 2 ea. Size: 13.5"h Assortments: 27217 Nativity, SELECT: 27755 Holiday



26106 Crèche \$65.00 ea. Min: 1 ea. Size: 20"w x 11.5"d x 17"h Assortments: 27641 Additional Nativity

26107 Angel Stand \$8.50 ea. Min: 1 ea. Size: 6"h Assortments: 27641 Additional Nativity



27671 Cypress Trees Easel Sign with RDI 1.50 set Min: 1 set Size: 7"w x 9"h Assortments: 27641 Additional Nativity







Willow Tree

Showrooms Atlanta • Dallas • Las Vegas DEMDACO.com Customer Care: 888.336.3226 Fax: 913.814.0681 customercare@demdaco.com

© 2017 DEMDACO
Prices are subject to change without notice.