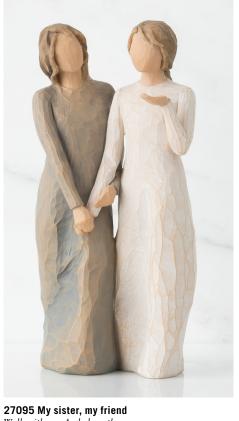

### 27704 Sister mine

20

Nothing comes close to the closeness of sisters Interior packaging: recyclable paper pulp. \$15.00 ea. Min: 2 ea. Size: 4"h

SELECT: 27773 Sister mine Assortment

\*available to ship June 1, 2018 to NON-SELECT retailers