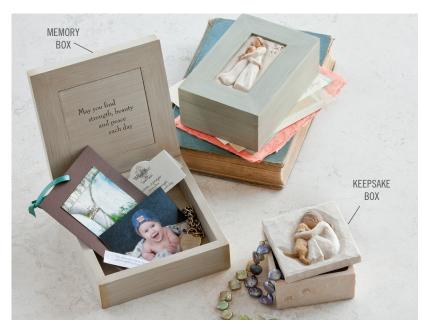

### Keepsake & Memory Boxes

Memory Boxes are finely crafted, hand-painted wood boxes with hinged lids. Sentiment is written on the inside lid. Their larger size is nice for notes, keys, jewelry, change.

Keepsake Boxes are small, sweet places to keep treasures. Carved lids are not attached. Inside, the bottom of each box reveals a sentiment as a hidden discovery.

26603 True Keepsake Box Truly a friend \$8.50 ea. **Min:** 3 ea. **Size**: 3"sq. x 2"h Assortments: 27736 Boxes

Assortment

on this page.

Includes two (2) of each Keepsake & Memory Box featured

1 of 26602 Friendship Keepsake Box

Total 14 pieces for \$143.50

26635 a tree, a prayer Memory Box May you find strength, beauty and peace each day \$14.50 ea. Min: 2 ea. Size: 5"sq. x 2"h