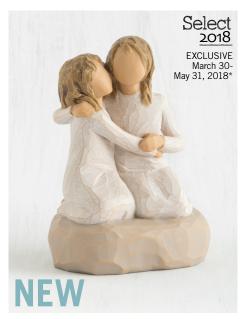

Sister mine
Ships exclusively to SELECT
March 30, 2018
(available to NON-SELECT retailers June 1)

"I like the double meaning of the word 'gathering'...
of materials to form into a wreath, or gathering together with
friends and family.

### Sister mine

Willow Tree® sister pieces are proven strong sellers. Just in time for Mother's Day!

Sister mine Assortment 27773 6 each \$90.00

### Select 2018

EXCLUSIVE March 30- May 31, 2018\*

SELECT: 27775 Thank You Notecards

\*available to ship June 1 to NON-SELECT