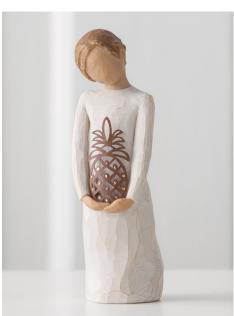

### Magnolia

This symbol of hospitality and welcome makes a great hostess or housewarming gift for the holidays, or anytime of year.

Magnolia Assortment 27774 6 each \$66.00

### 27603 Magnolia

A gathering of blessings Interior packaging: recyclable paper pulp. \$11.00 ea. **Min:** 3 ea. **Size**: 5.5"h

SELECT: 27774 Magnolia Assortment

\*available to ship Jan 2, 2018 to NON-SELECT retailers