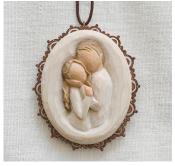

### 27704 Sister mine

20

Nothing comes close to the closeness of sisters Interior packaging: recyclable paper pulp. \$15.00 ea. Min: 2 ea. Size: 4"h

SELECT: 27773 Sister mine Assortment

\*available to ship June 1, 2018 to NON-SELECT retailers