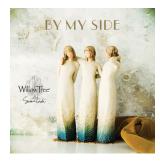

**Brother and Sister** 

By my side

\$17.00 ea. **Min:** 2 ea. **Size**: 5.5"h

27368 By my side

From each other, over the years, we gather strength, through laughter and tears. Applied gold leaf; pierced metal base. Interior packaging: recyclable paper pulp. \$42.50 ea. Min: 1 ea. Size: 9.5"h