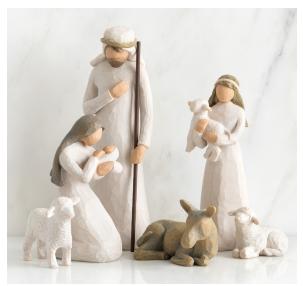

### Showcase Four Nativity Options

Customers like to see all their choices before selecting one. Below is an example of a fixture display featuring all four Nativities, plus additional holiday pieces.

DEMDACO.com