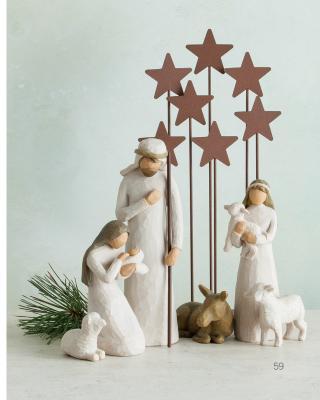

### Showcase Four Nativity Options

Customers like to see all their choices before selecting one. Below is an example of a fixture display featuring all four Nativities, plus additional holiday pieces.

DEMDACO.com