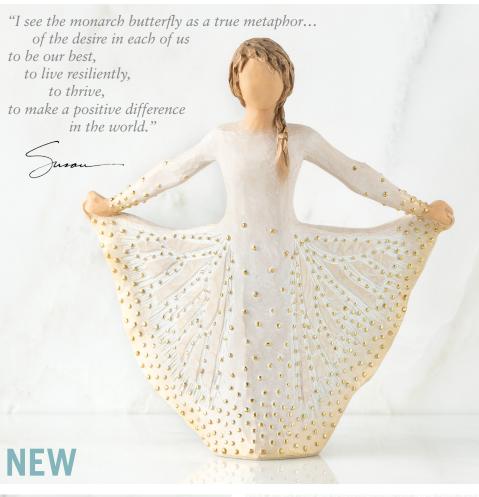

### 27702 Butterfly

Resilient, determined, courageous and beautiful... You have the qualities to transform your world Applied gold leaf. Interior pkg: recyclable paper pulp. \$16.50 ea. Min: 2 ea. Size: 6.5"h

"I wanted the form of Shine to be visually uplifting ...a little reminder of personal goals met. I embellished the surface with gold to suggest inner light and energy."

Jurau 21

**27180 Always** I feel the strength of your love \$13.50 ea. **Min:** 2 ea. **Size**: 6"h