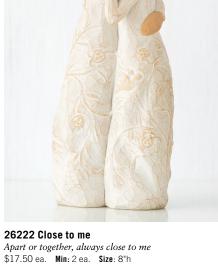

Apart or together, always close to me Musical has rotating base. Plays: Debussy's "Clair de Lune" \$25.00 ea. Min: 2 ea. Size: 7.5"h

Assortments: 27737 Musicals