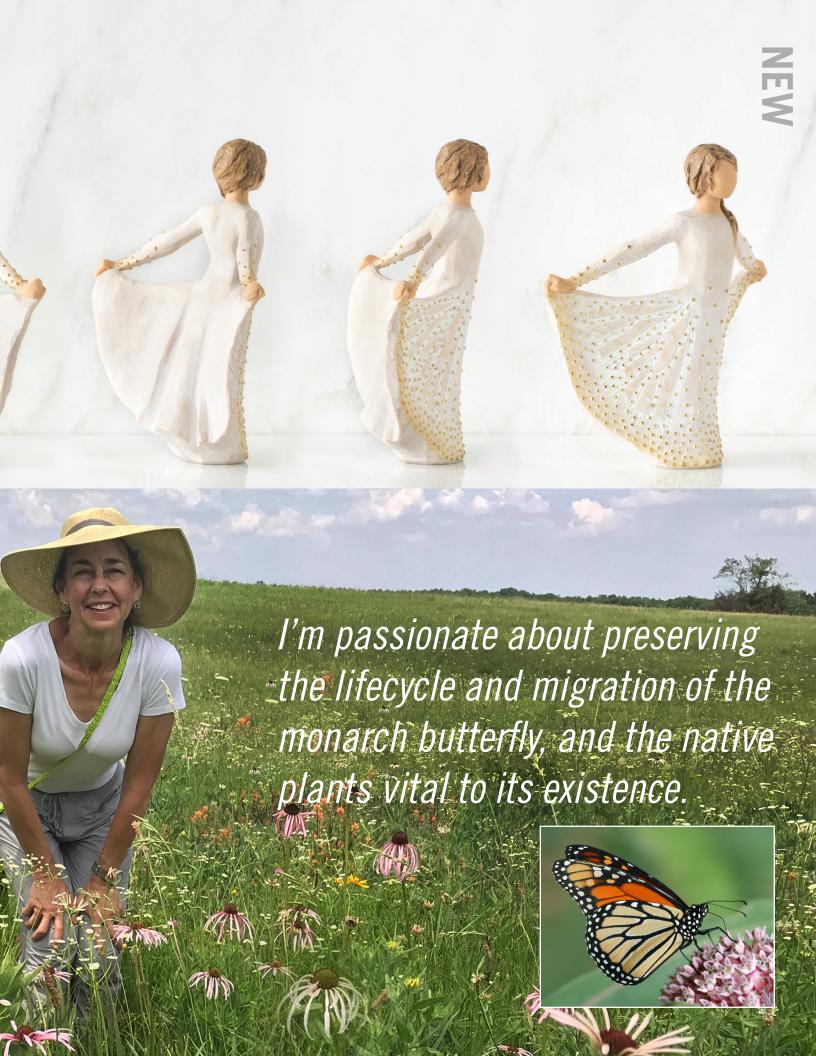

### 27702 Butterfly

Resilient, determined, courageous and beautiful... You have the qualities to transform your world Applied gold leaf. Interior pkg: recyclable paper pulp. \$16.50 ea. Min: 2 ea. Size: 6.5"h