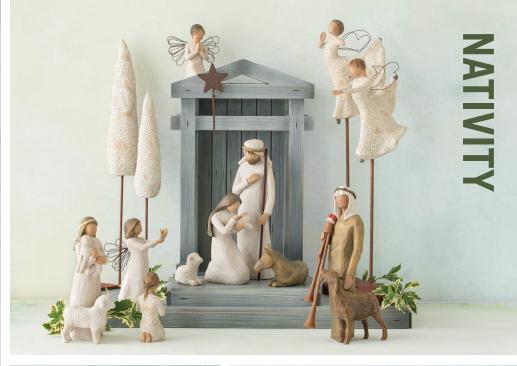

### Showcase Four Nativity Options

Customers like to see all their choices before selecting one. Below is an example of a fixture display featuring all four Nativities, plus additional holiday pieces.

DEMDACO.com