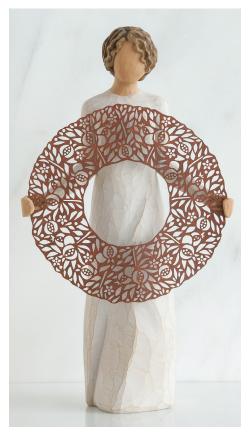

Sister mine
Ships exclusively to SELECT
March 30, 2018
(available to NON-SELECT retailers June 1)

"I like the double meaning of the word 'gathering'...
of materials to form into a wreath, or gathering together with
friends and family.

"The wide, glossy green leaves of the magnolia tree are a nice change from the evergreen—to express welcome and appreciation."

Magneting of blessings

page 25

Magnolia
Ships exclusively to SELECT
Nov 1, 2017
(available to NON-SELECT retailers Jan 2, 2018)

### 27704 Sister mine

20

Nothing comes close to the closeness of sisters Interior packaging: recyclable paper pulp. \$15.00 ea. Min: 2 ea. Size: 4"h

SELECT: 27773 Sister mine Assortment

\*available to ship June 1, 2018 to NON-SELECT retailers