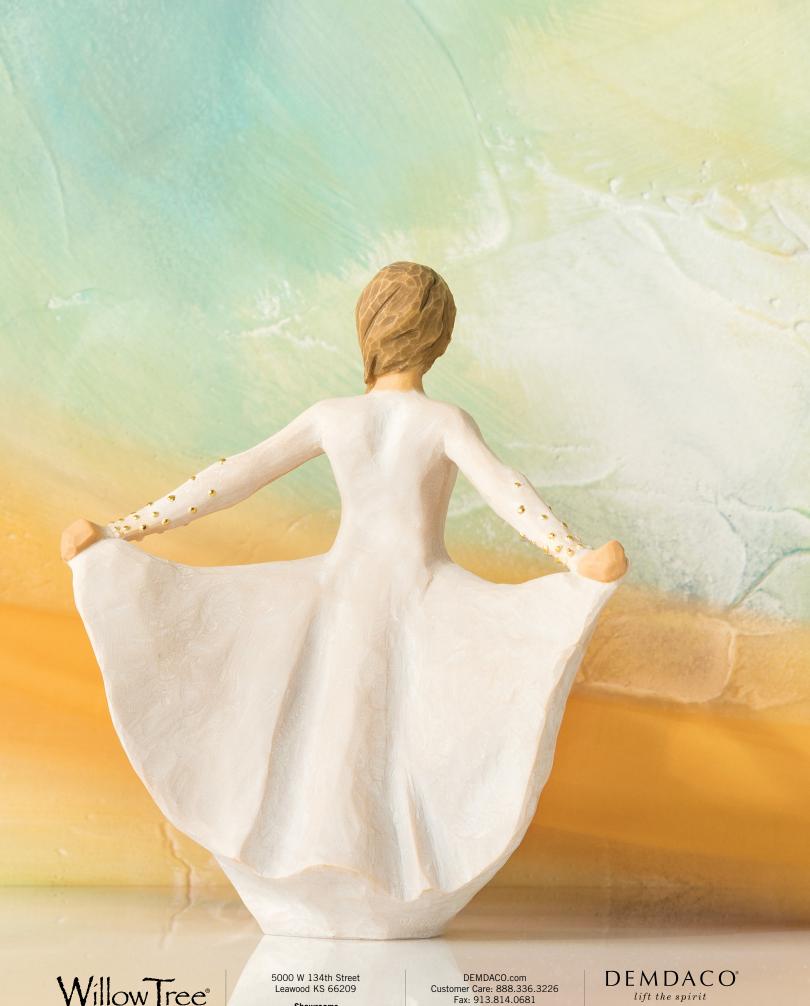

27368 By my side

From each other, over the years, we gather strength, through laughter and tears. Applied gold leaf; pierced metal base. Interior packaging: recyclable paper pulp. \$42.50 ea. Min: 1 ea. Size: 9.5"h

Walk with me. And along the way, we'll share... everything \$18.50 ea. Min: 2 ea. Size: 8.5"h

Assortments: 27739 Figures - Relationships