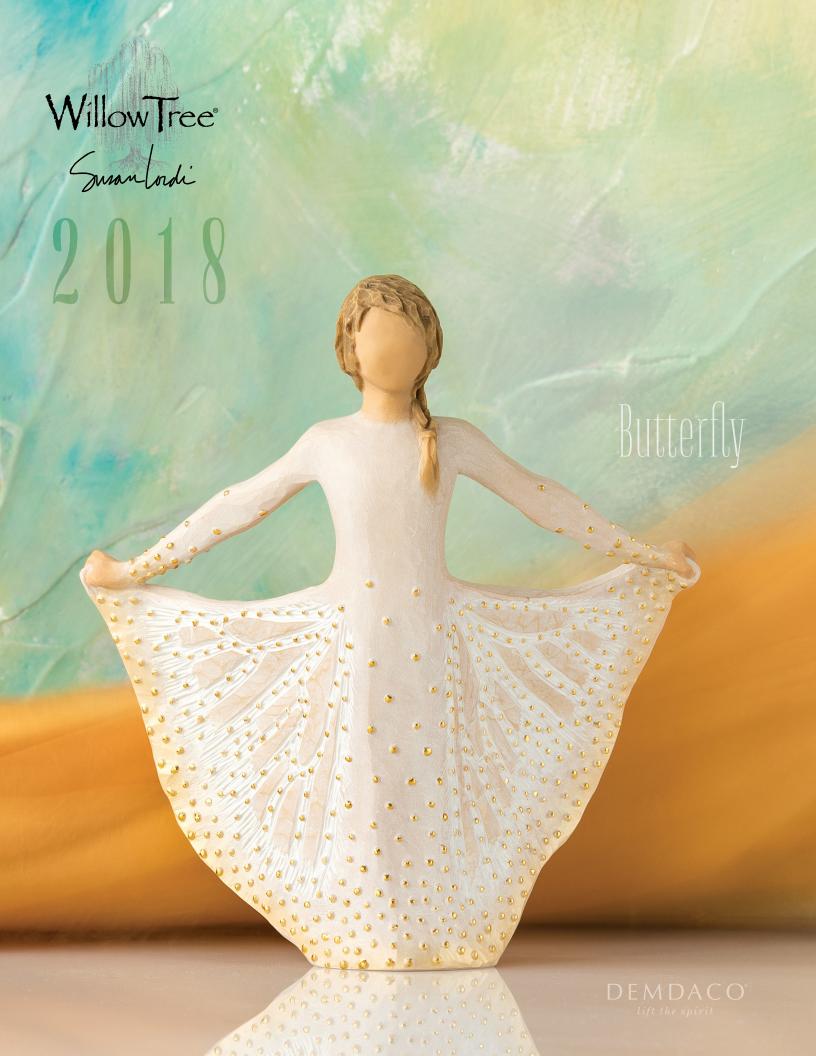

### 27702 Butterfly

Resilient, determined, courageous and beautiful... You have the qualities to transform your world Applied gold leaf. Interior pkg: recyclable paper pulp. \$16.50 ea. Min: 2 ea. Size: 6.5"h