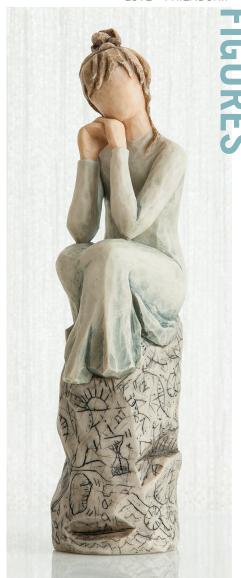

### 27704 Sister mine

20

Nothing comes close to the closeness of sisters Interior packaging: recyclable paper pulp. \$15.00 ea. Min: 2 ea. Size: 4"h

SELECT: 27773 Sister mine Assortment

\*available to ship June 1, 2018 to NON-SELECT retailers