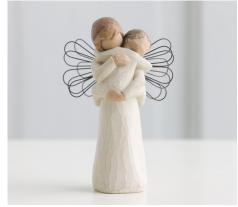

27368 By my side

From each other, over the years, we gather strength, through laughter and tears. Applied gold leaf; pierced metal base. Interior packaging: recyclable paper pulp. \$42.50 ea. Min: 1 ea. Size: 9.5"h

Walk with me. And along the way, we'll share... everything \$18.50 ea. Min: 2 ea. Size: 8.5"h

Assortments: 27739 Figures - Relationships