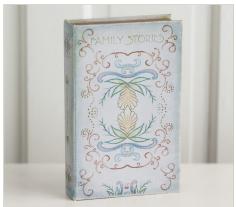

## Decorative Arts Books

Suggest Decorative Arts Books to your customers as a beautiful addition to a Family Grouping or single figure.

**27430 Family Stories Decorative Arts Book** Fabric-wrapped, acid-free, wood composite box; fits 5" x 7" photos. \$8.75 ea. **Min:** 2 ea. **Size:** 6.5"w x 2"d x 10"h