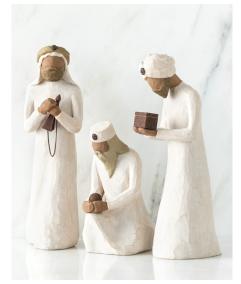

### Showcase Four Nativity Options

Customers like to see all their choices before selecting one. Below is an example of a fixture display featuring all four Nativities, plus additional holiday pieces.

DEMDACO.com