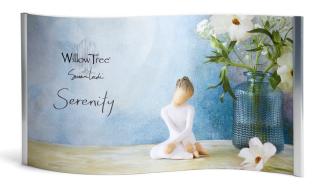

## Serenity

## **TOP OF DISPLAY**

The large WAVE sign calls attention to your product display, specifically to NEW pieces.

Feature this sign at Top of your Display any time of year, but particularly during 1st Quarter, with emphasis on SELF-CARE RESOLUTIONS, and finding peace in the New Year.



261045 2025 WAVE Signs (set of 5 assorted)

Sign Holder not included

## **OUTPOST DISPLAY**

Feature *Serenity* in front of its

NEW Easel Sign to identify Title & Sentiment.

Display with INSPIRE and/or COMFORT

themed products.

Featuring *Serenity* with pieces of similar sentiment gives consumers purchase options.



261043 NEW Easel Sign

28310 Serenity

26465 Lavender Grace

27537 Patience

28180 Prayer of Peace Keepsake Box

28025 Quiet Wonder

## WITHIN SHELF DISPLAY

NEW Sign highlights pieces against a color background. Title & Sentiment quickly catch shoppers' attention. Placing piece in front or next to PID card allows customers to read title without blocking view of piece. Display *Serenity* on the INSPIRE or COMFORT shelf, identified by Navigation Easel Sign.

28216 Navigat