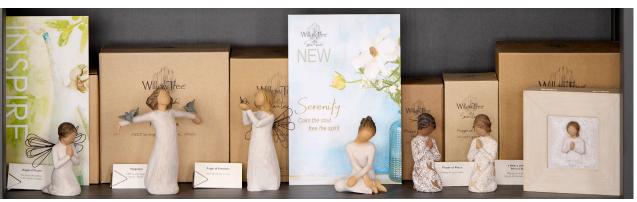

## WITHIN SHELF DISPLAY

NEW Sign highlights pieces against a color background. Title & Sentiment quickly catch shoppers' attention. Placing piece in front or next to PID card allows customers to read title without blocking view of piece. Display *Serenity* on the INSPIRE or COMFORT shelf, identified by Navigation Easel Sign.

28216 Navigation Easel Signs (set of 12 assorted)

261040 2025 PID Cards & 261041 PID Card Holders

26012 Angel of Prayer

26130 Happiness

26219 Angel of Freedom

261043 NEW Easel Sign

28310 Serenity

28258 Prayer of Peace (darker skin)