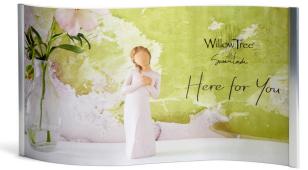

## **TOP OF DISPLAY**

The large WAVE sign calls attention to your product display, specifically to NEW pieces.

Feature this sign at Top of your Display any time of year, but particularly during 2nd Quarter, with emphasis on COMFORT, HEALING & SUPPORTIVE FRIENDSHIP during the Mother's Day key selling season.

261045 2025 WAVE Signs (set of 5 assorted)

Sign Holder not included