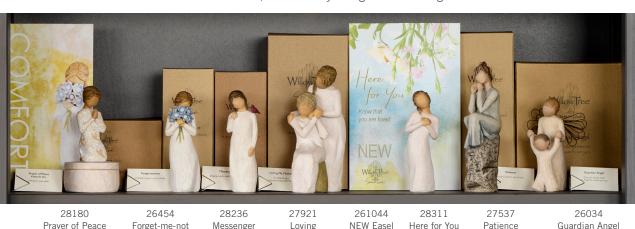

Featuring Here for You with pieces of similar sentiment gives consumers purchase options.

> NEW Sign highlights pieces against a color background. Title & Sentiment quickly catch shoppers' attention. Placing piece in front or next to PID card allows customers to read title without blocking view of piece. Display Here for You on the COMFORT shelf, identified by Navigation Easel Sign.

> > Here for You

Sign

Patience

28216 Navigation Easel Signs (set of 12 assorted)

261040 2025 PID Cards & 261041 PID Card Holders

Loving

My Mother

Messenger

Guardian Angel

**Need Signs or other Merchandising Tools?** Order online @ DEMDACOretailers.com or call DEMDACO Customer Care 888.336.3226

Forget-me-not