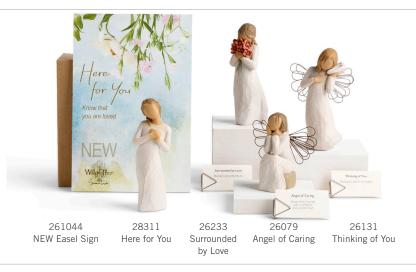

## WITHIN SHELF DISPLAY

Praver of Peace

Keepskae Box

**OUTPOST DISPLAY** 

Feature Here for You in front of its NEW Easel Sign to identify Title & Sentiment. Display with COMFORT and/or FRIENDSHIP themed products.

Featuring Here for You with pieces of similar sentiment gives consumers purchase options.

> NEW Sign highlights pieces against a color background. Title & Sentiment quickly catch shoppers' attention. Placing piece in front or next to PID card allows customers to read title without blocking view of piece. Display Here for You on the COMFORT shelf, identified by Navigation Easel Sign.

> > Here for You

Sign

Patience

28216 Navigation Easel Signs (set of 12 assorted)

261040 2025 PID Cards & 261041 PID Card Holders

Loving

My Mother

Messenger