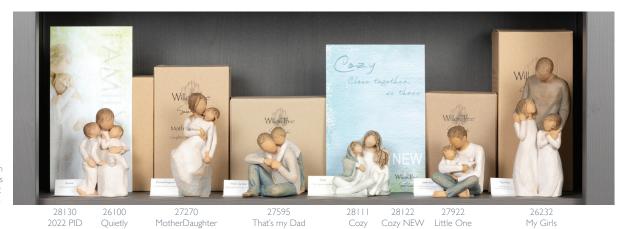

## WITHIN SHELF DISPLAY

NEW sign highlights pieces with a color background. Title & Sentiment quickly catch shoppers' attention. Placing figure on PID card clearly labels piece without blocking customers' view. Display *Cozy* on the FAMILY shelf, identified by Navigation Easel Sign.