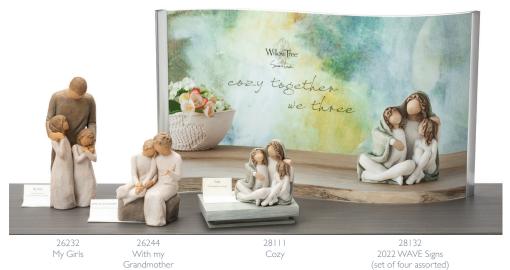

## TOP OF DISPLAY

The large WAVE sign calls attention to your product display, specifically to NEW pieces.

Feature this display during MOTHER'S DAY key selling season.