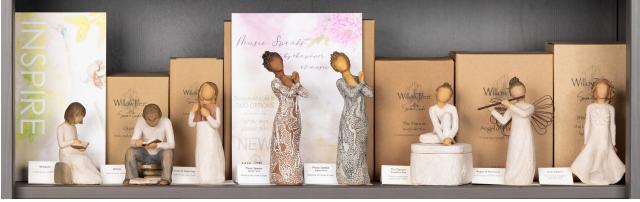

## WITHIN SHELF **DISPLAY**

NEW Sign highlights pieces against a color background. Title & Sentiment quickly catch shoppers' attention. Showing both skin tones broadens customers' options. Placing piece on PID card labels piece without blocking view. Display Music Speaks on the INSPIRE shelf, identified by Navigation Easel Sign.

28216 Navigation Easel Signs (set of 12 assorted)

> 28225 2023 PID Cards

26122 Wisdom 26197 Quest

26165 Love of Learning 28220

28232 (darker skin)

28213 NEW Easel Music Speaks Music Speaks (lighter skin)

28098 The Dancer Keepsake Box

26083 Angel of Harmony

26245 Irish Charm