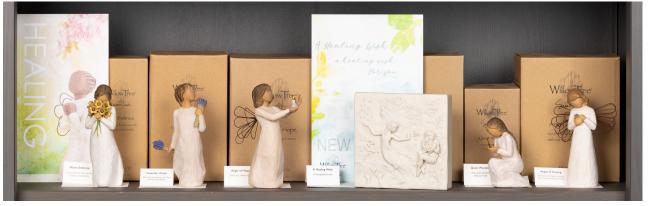

## WITHIN SHELF DISPLAY

NEW Sign highlights pieces against a color background. Title & Sentiment quickly catch shoppers' attention. Placing piece on PID card labels piece without blocking customers' view. Display *A Healing Wish* on the HEALING shelf, identified by Navigation Easel Sign.

28216 Navigation Easel Signs (set of 12 assorted)

> 28225 2023 PID Cards

27250 Warm Embrace 26465 Lavender Grace 26235 Angel of Hope

28217 ope NEW Easel Sign 28210 A Healing Wish 28025 Quiet Wonder

26020 Angel of Healing