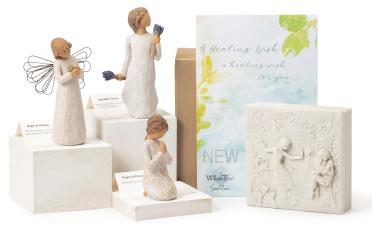

## a Healing Wish

KEEPSAKE BOX

Feature **A Healing Wish** in front of NEW Easel Sign to identify Title & Sentiment. Display with **HEALING** themed products.

Featuring **A Healing Wish** with pieces of similar sentiment gives consumers purchase options.

26020 Angel of Healing 26465 Lavender Grace 27158 Prayer of Peace 28217 NEW Easel Sign 28210 A Healing Wish