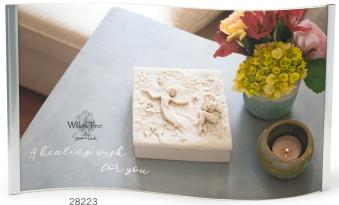

## **TOP OF DISPLAY**

The large WAVE sign calls attention to your product display, specifically to NEW pieces.

Feature this sign at Top of your Display any time of year, but particularly during 3rd Quarter, with emphasis on

SUPPORTIVE FRIENDSHIPS & HEALING during September and October.

28223 2023 WAVE Signs (set of 5 assorted)

Sign Holder not included