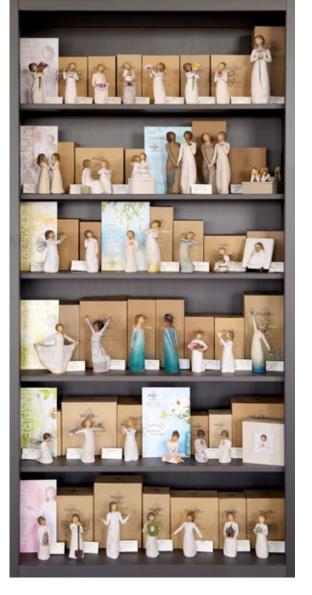

## Highlight NEW product on your Shelf Display, Top of Fixture or Outpost Displays

WAVE signs create a beautiful backdrop while calling attention to your product display. Any of the 2025 WAVE signs can be displayed at any time of year, but we suggest refreshing sign on a quarterly basis. Through research, we know that spotlighting a piece leads to increased sales of that piece!

261045 WAVE Signs Set of 5 Assorted Includes Logo Sign

Q1 - Valentine's Day Key Selling Season

Q2 - Mother's Day & Teacher/Grad Key Selling Season

Q3 - Father's Day & Grandparents Day Key Selling Season

Q4 - October & Gift Giving Key Selling Season