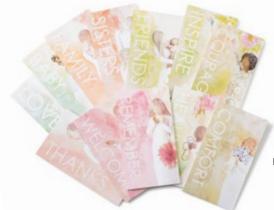

## RETAIL Willow Tree DISPLAY Smartonic IDEAS

## Navigation Easel Signs



## **Shorter Size & Refreshed Color Palette Creates Strong Brand Presence**

Organize your Display by Consumer Need. Position Navigation Signs at ends of each shelf to direct consumers to pieces that reflect their feelings about people or occasions for which they're buying.

28216 Navigation Easel Signs (set of 12 assorted)





## Highlight NEW product on your Shelf Display, Top of Fixture or Outpost Displays

WAVE signs create a beautiful backdrop while calling attention to your product display. Any of the 2025 WAVE signs can be displayed at any time of year, but we suggest refreshing sign on a quarterly basis. Through research, we know that spotlighting a piece leads to increased sales of that piece!



261045 WAVE Signs Set of 5 Assorted Includes Logo Sign



Q1 - Valentine's Day Key